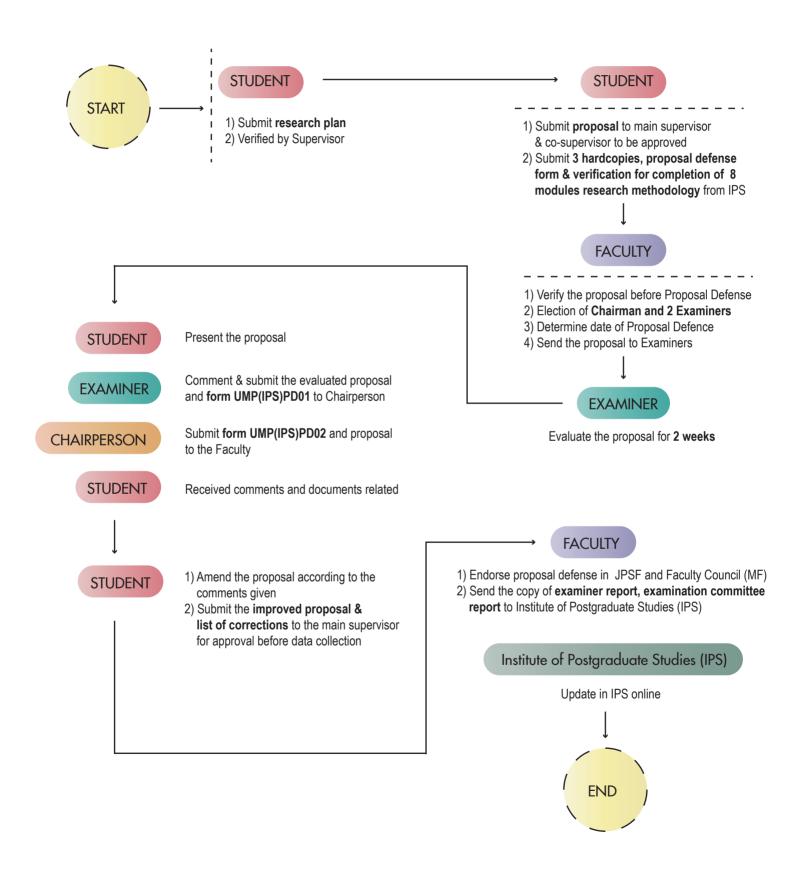

### PROCESS FLOW RESEARCH PROGRESS REPORT



#### PROPOSAL — DEFENSE



#### PROCESS FLOW



# PROCESS FLOW BEFORE PRE-VIVA PRESENTATION





## PRE-VIVA PRESENTATION PROCESS FLOW\_



# PROCESS FLOW FOR THESIS SUBMISSION TO IPS

| WEEK 13 | FACULTY                            | Student fill the form with attached required documents based on the checklist                                | UMP (IPS) RE-01                                                                                                         |
|---------|------------------------------------|--------------------------------------------------------------------------------------------------------------|-------------------------------------------------------------------------------------------------------------------------|
| WEEK 13 | STUDENT                            | Get the signature from Supervisor, Bursary, Libr