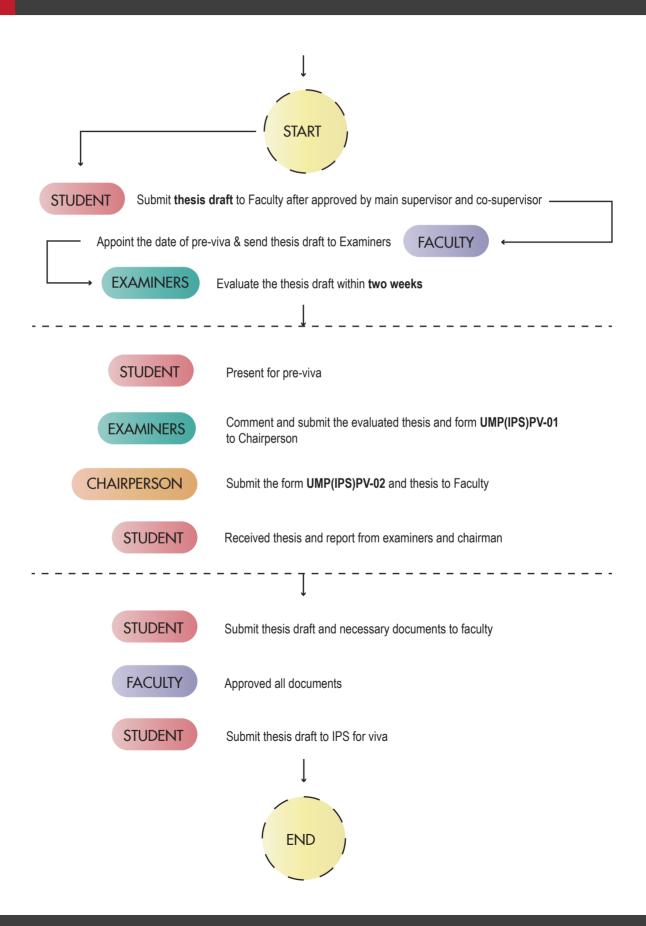

### PROCESS FLOW RESEARCH PROGRESS REPORT



#### PROPOSAL — DEFENSE



#### PROCESS FLOW



# PROCESS FLOW BEFORE PRE-VIVA PRESENTATION





## PRE-VIVA PRESENTATION PROCESS FLOW\_



# PROCESS FLOW FOR THESIS SUBMISSION TO IPS

| WEEK 13 | FACULTY                            | Student fill the form with attached required documents based on the checklist                                | UMP (IPS) RE-01                                                                                                         |
|---------|------------------------------------|--------------------------------------------------------------------------------------------------------------|-------------------------------------------------------------------------------------------------------------------------|
| WEEK 13 | STUDENT                            | Get the signature from Supervisor, Bursary, Librarian and Deputy Dean Research & Postgraduates /Faculty Dean | UMP (IPS) RE-01