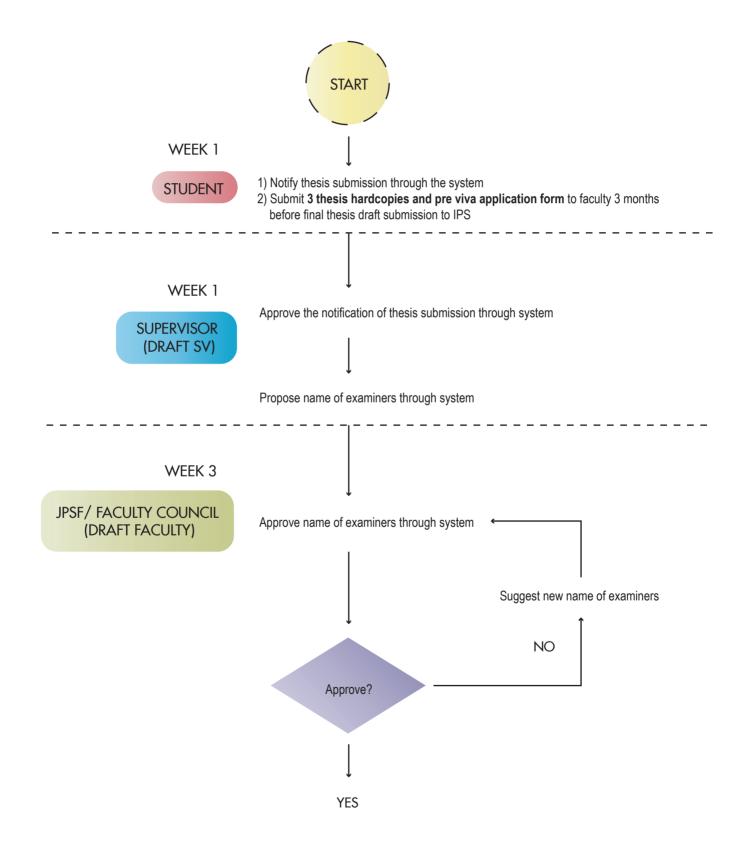

### PROCESS FLOW RESEARCH PROGRESS REPORT



#### PROPOSAL — DEFENSE



#### PROCESS FLOW



# PROCESS FLOW BEFORE PRE-VIVA PRESENTATION





## PRE-VIVA PRESENTATION PROCESS FLOW\_



# PROCESS FLOW FOR THESIS SUBMISSION TO IPS

| WEEK 13 | FACULTY                            | Student fill the form with attached required documents based on the checklist                                | UMP (IPS) RE-01                                                                                                         |
|---------|------------------------------------|--------------------------------------------------------------------------------------------------------------|-------------------------------------------------------------------------------------------------------------------------|
| WEEK 13 | STUDENT                            | Get the signature from Supervisor, Bursary, Librarian and Deputy Dean Research & Postgraduates