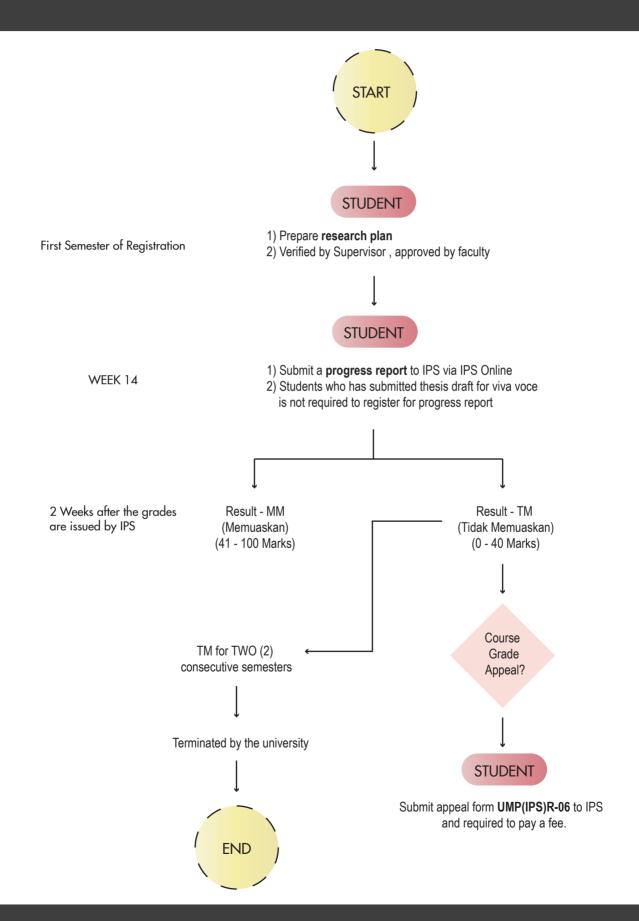

### PROCESS FLOW RESEARCH PROGRESS REPORT



#### PROPOSAL — DEFENSE



#### PROCESS FLOW



# PROCESS FLOW BEFORE PRE-VIVA PRESENTATION





## PRE-VIVA PRESENTATION PROCESS FLOW\_



# PROCESS FLOW FOR THESIS SUBMISSION TO IPS

| WEEK 13 | FACULTY                            | Student fill the form with attached required documents based on the checklist                                | UMP (IPS) RE-01                                                                                                         |
|---------|------------------------------------|--------------------------------------------------------------------------------------------------------------|-------------------------------------------------------------------------------------------------------------------------|
| WEEK 13 | STUDENT                            |